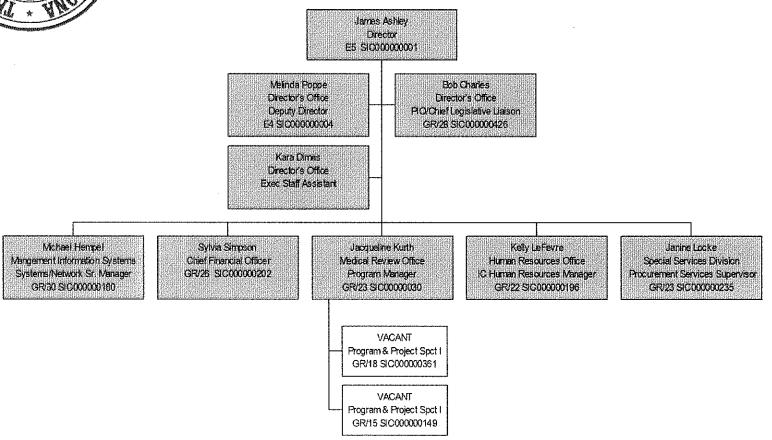

#### Justification:

The Administration Fund of the Industrial Commission of Arizona, authorized by A.R.S. § 23-1081, funds the operations of the agency. The agency consists of eight divisions: Administration, Claims, Administrative Law Judge, Labor, Special Fund, Arizona Division of Occupational Safety and Health, Legal, and the OSHA Review Board. The agency is involved in many labor related issues including workers compensation and OSHA. The agency also administers the Special Fund, an enterprise fund, which provides statutorily mandated workers compensation benefits, including "guaranty fund" benefits in situations where a self-insured employer has gone insolvent or bankrupt and can no longer pay their worker compensation obligations.

The divisions within fund 2177 of the Industrial Commission perform many different functions. The Administration Division consists of the director's office, budgeting, accounting, personnel, management information services, facilities management, workers' compensation statistical reporting, mailing services, processing & evaluation of applications for self-insured employers, federal grant administration, Special Fund asset administration, and administration of assessments on workers compensation premiums written.