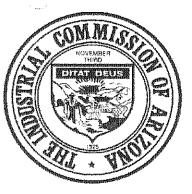

The Labor Division enforces laws relative to youth employment, wages disputes, and the Arizona minimum wage.

The Special Fund is a 'trust fund' that was legislatively created in 1969 for the express purpose of providing workers' compensation benefits in the following areas: providing benefits to uninsured claimants, continuing workers' compensation benefits to claimants of bankrupt self-insured employers, partial coverage of workers' compensation benefits for second injury claims, vocational rehabilitation benefits, and continuing medical benefits for pre 1973 workers' compensation claimants.

#### Justification:

The Special Fund is a 'trust fund' that was legislatively created in 1969 for the express purpose of providing workers' compensation benefits in the following areas: providing benefits to uninsured claimants, continuing workers' compensation benefits to claimants of bankrupt self-insured employers, partial coverage of workers' compensation benefits for second injury claims, vocational rehabilitation benefits, and continuing medical benefits for pre 1973 workers' compensation claimants.