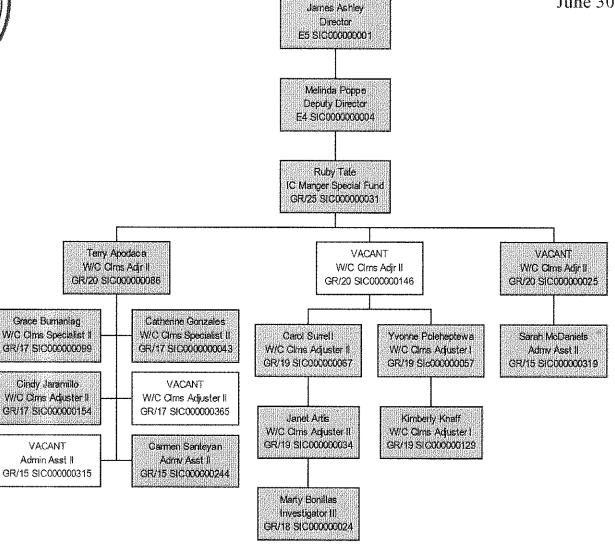

The Arizona Division of Occupational Safety and Health (ADOSH) deals with four specific areas: compliance, consultation, elevators, and boilers. ADOSH's compliance activities consist of conducting inspections of workplaces throughout Arizona to determine whether employers are complying with the Occupational Safety and Health Act and standards. ADOSH's consultation activities consist of providing free consultative assistance to employers who are requesting assistance in coming into compliance with existing occupational safety and health standards. The Elevator Program is equipment oriented and not based on employee exposure. Once violations are corrected, certificates of operation are issued allowing the employer to utilize the elevator or escalator. The division monitors, but, beginning July 1, 2017, will not conduct boiler inspections.