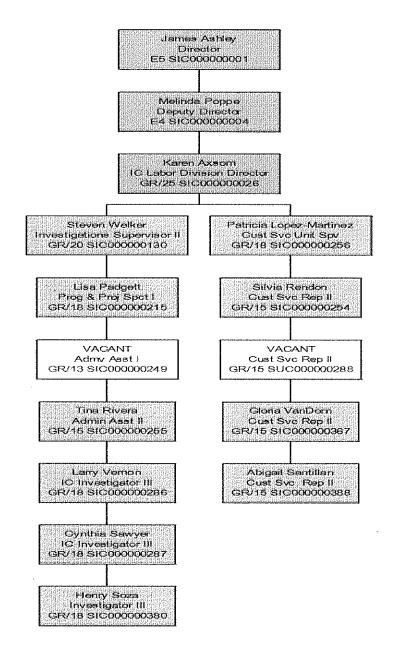

The Labor Division enforces laws relative to youth employment, wages disputes, and the Arizona minimum wage.

The Special Fund is a 'trust fund' that was legislatively created in 1969 for the express purpose of providing workers' compensation benefits in the following areas: providing benefits to uninsured claimants, continuing workers' compensation benefits to claimants of bankrupt self-insured employers, partial coverage of workers' compensation benefits for second injury claims, vocational rehabilitation benefits, and continuing medical benefits for pre 1973 workers' compensation claimants.