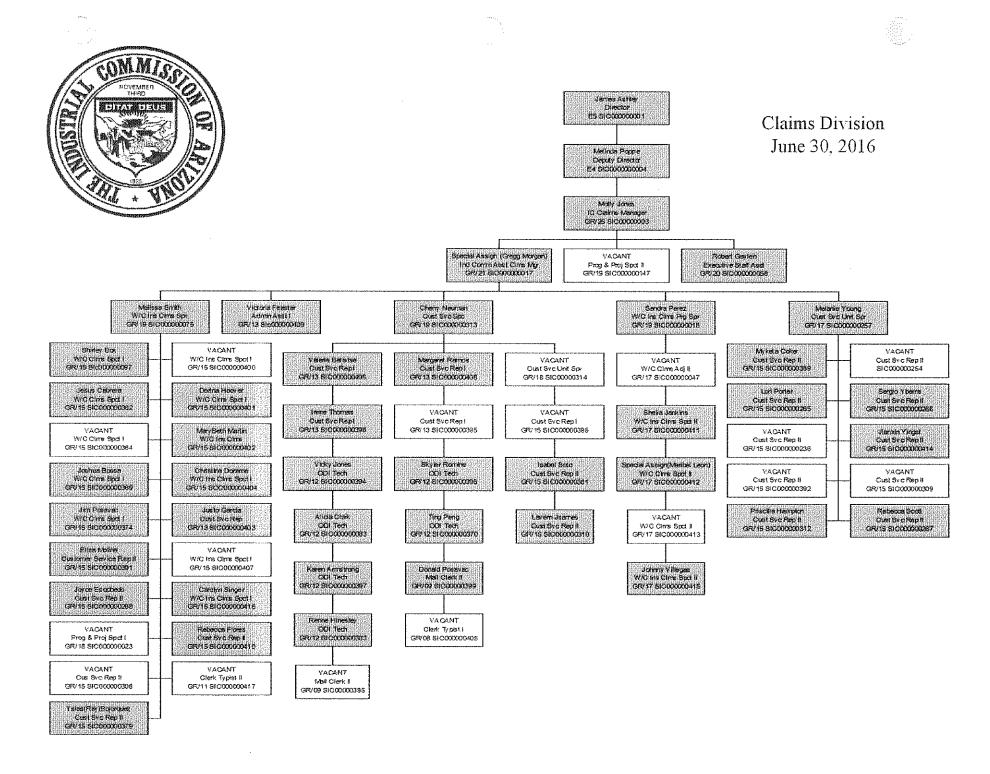

## Modernization of the Workers' Compensation Claims System

The ICA is responsible to ensure that Arizona workers' compensation claims are processed in accordance with the provisions of Chapter 6 of A.R.S. Title 23. This responsibility primarily rests with the Commission's Claims Division. To meet this responsibility, the Claims Division deployed a customized computer system in 1991 to manage claims processes and documents.

The Claims Division receives notification of all workers' compensation claims filed within the state and notifies the appropriate insurance carrier/third party processing agent or self-insured employer so they can appropriately process the claim. The Claims Division also performs numerous functions related to the monitoring and processing of workers' compensation claims, including establishing the average monthly wage for claimants and determining the 'loss of earning capacity' (LEC) for claimants who have incurred a permanent impairment that results from an industrial injury.