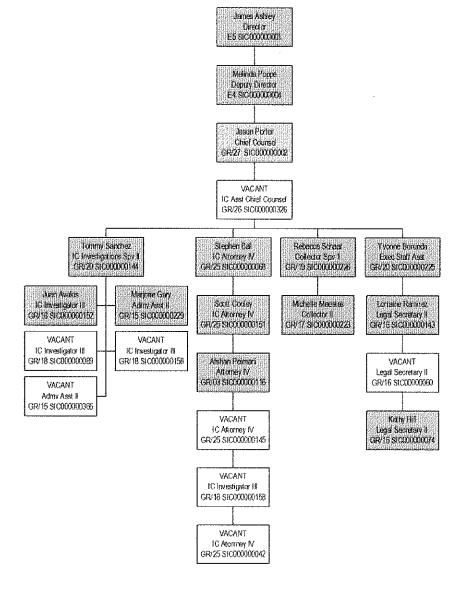

#### Justification:

The Administration Fund of the Industrial Commission of Arizona, authorized by A.R.S. § 23-1081, funds the operations of the agency. The agency consists of eight divisions: Administration, Claims, Administrative Law Judge, Labor, Special Fund, Arizona Division of Occupational Safety and Health, Legal, and the OSHA Review Board. The agency is involved in many labor related issues including workers compensation and OSHA. The agency also administers the Special Fund, an enterprise fund, which provides statutorily mandated workers compensation benefits, including "guaranty fund" benefits in situations where a self-insured employer has gone insolvent or bankrupt and can no longer pay their worker compensation obligations.

The divisions within fund 2177 of the Industrial Commission perform many different functions. The Administration Division consists of the director's office, budgeting, accounting, personnel, management information services, facilities management, workers' compensation statistical reporting, mailing services, processing & evaluation of applications for self-insured employers, federal grant administration, Special Fund asset administration, and administration of assessments on workers compensation premiums written.

The Claims Division receives notification of all workers' compensation claims filed within the state and notifies the appropriate insurance carrier/third party processing agent or self-insured employer so they can appropriately process the claim. The Claims Division also performs numerous functions related to the monitoring and processing of workers' compensation claims, including establishing the average monthly wage for claimants and determining the 'loss of earning capacity' (LEC) for claimants who have incurred a permanent impairment that results from an industrial injury.

The Administrative Law Judge Division conducts administrative hearings as authorized under the Arizona Workers' Compensation Act. The Division also has jurisdiction to hear disputes arising in youth employment and minimum wage cases. Most of the cases referred to the division are in the area of workers' compensation. The mission of the Administrative Law Judge Division is to resolve all disputes coming before it efficiently and fairly.

The Labor Division enforces laws relative to youth employment, wages disputes, and the Arizona minimum wage.

The Special Fund is a 'trust fund' that was legislatively created in 1969 for the express purpose of providing workers' compensation benefits in the following areas: providing benefits to uninsured claimants, continuing workers' compensation benefits to claimants of bankrupt self-insured employers, partial coverage of workers' compensation benefits for second injury claims, vocational rehabilitation benefits, and continuing medical benefits for pre 1973 workers' compensation claimants.

The Arizona Division of Occupational Safety and Health (ADOSH) deals with four specific areas: compliance, consultation, elevators, and boilers. ADOSH's compliance activities consist of conducting inspections of workplaces throughout Arizona to determine whether employers are complying with the Occupational Safety and Health Act and standards. ADOSH's consultation activities consist of providing free consultative assistance to employers who are requesting assistance in coming into compliance with existing occupational safety and health standards. The Elevator Program is equipment oriented and not based on employee exposure. Once violations are corrected, certificates of operation are issued allowing the employer to utilize the elevator or escalator. The division monitors, but, beginning July 1, 2017, will not conduct boiler inspections.

The Legal Division handles matters affecting the ICA which include providing legal advice to the five member Commission and Division Managers, representing the agency in personnel matters, assisting Division Managers in the promulgation of rules, ensuring that Arizona's employers are providing workers' compensation insurance coverage for their employees, initiating subrogation of third party no-insurance claims, and operating a program for processing and collection of delinquent accounts.

The OSHA Review Board is an independent body that provides a vital function in protecting worker safety. Employers who believe that ADOSH has made errors in its findings, or imposed too large of a fine for violations, can appeal to the OSHA Review Board for relief. The Board is comprised of five community volunteers, each appointed by the governor to staggered five year terms.