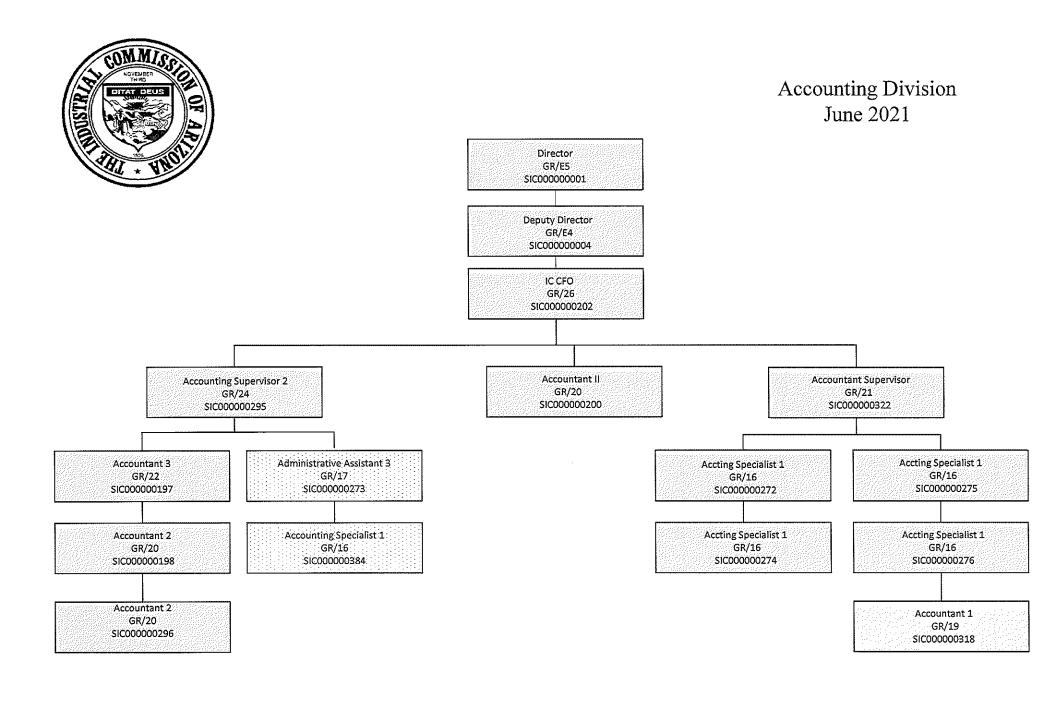

ies for firefighter and fire investigator cancer-related workers' compensation expenses.

♦ Goal 1 To achieve operational excellence through continuous improvement.

Objective: 1 FY2021: N/A

FY2022: Assess and collect \$15 million in annual fees on incorporated cities and towns per A.R.S. § 23-1703.

FY2023: Assess and collect \$15 million in annual fees on incorporated cities and towns per A.R.S. § 23-1703.

FY 2021 FY 2022 FY 2023 **Performance Measures** Actual Estimate Estimate Total amount assessed and collected N/A 15,000,000 15,000,000

during the fiscal year.

Explanation: FY 22 Scorecard: N/A

Date Printed:



# Commissioners June 2021



- Steven Krenzel's last day as a Commissioner was July 7, 2021.
- D. Alan Everett was placed in position SIC000000053 on July 21, 2021.











# Human Resources Division June 2021







Project Coordinator GR/22 SIC000000422

June 2021







<sup>\*</sup> Tucson Employees