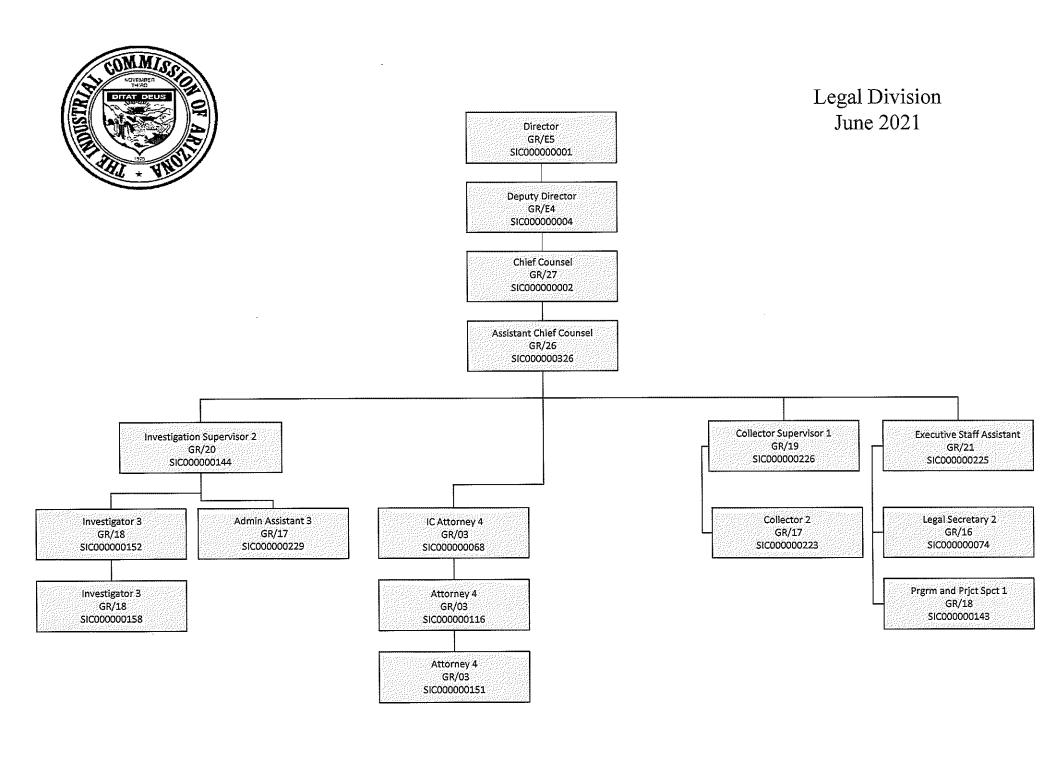

inuous improvement.

Objective: 1 FY2021: N/A

FY2022: Assess and collect \$15 million in annual fees on incorporated cities and towns per A.R.S. § 23-1703.

FY2023: Assess and collect \$15 million in annual fees on incorporated cities and towns per A.R.S. § 23-1703.

FY 2021 FY 2022 FY 2023 **Performance Measures** Actual Estimate Estimate Total amount assessed and collected N/A 15,000,000 15,000,000

during the fiscal year.

Explanation: FY 22 Scorecard: N/A

Date Printed:



# Commissioners June 2021



- Steven Krenzel's last day as a Commissioner was July 7, 2021.
- D. Alan Everett was placed in position SIC000000053 on July 21, 2021.











# Human Resources Division June 2021







Project Coordinator GR/22 SIC000000422

June 2021







<sup>\*</sup> Tucson Employees