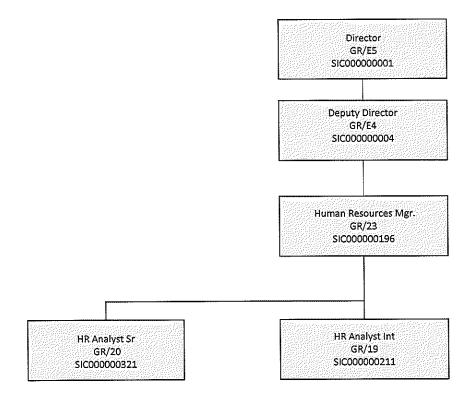

cancer-related workers' compensation expenses.

♦ Goal 1 To achieve operational excellence through continuous improvement.

Objective: 1 FY2021: N/A

FY2022: Assess and collect \$15 million in annual fees on incorporated cities and towns per A.R.S. § 23-1703.

FY2023: Assess and collect \$15 million in annual fees on incorporated cities and towns per A.R.S. § 23-1703.

FY 2021 FY 2022 FY 2023 **Performance Measures** Actual Estimate Estimate Total amount assessed and collected N/A 15,000,000 15,000,000

during the fiscal year.

Explanation: FY 22 Scorecard: N/A

Date Printed:



# Commissioners June 2021



- Steven Krenzel's last day as a Commissioner was July 7, 2021.
- D. Alan Everett was placed in position SIC000000053 on July 21, 2021.











# Human Resources Division June 2021







Project Coordinator GR/22 SIC000000422

June 2021







<sup>\*</sup> Tucson Employees