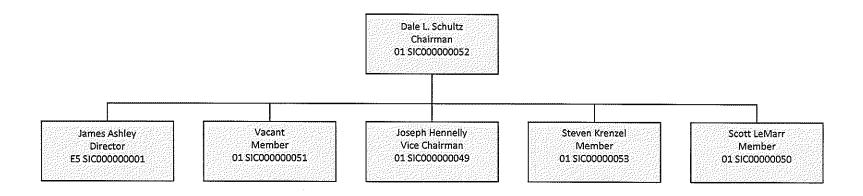

# THE INDUSTRIAL COMMISSION OF ARIZONA OFFICE OF THE DIRECTOR

DALE L. SCHULTZ, CHAIRMAN
JOSEPH M. HENNELLY, JR., VICE CHAIR
SCOTT P. LEMARR, MEMBER
D. ALAN EVERETT, MEMBER

P.O. Box 19070 Phoenix, Arizona 85005-9070 JAMES ASHLEY, DIRECTOR PHONE: (602) 542-4411 FAX: (602) 542-7889