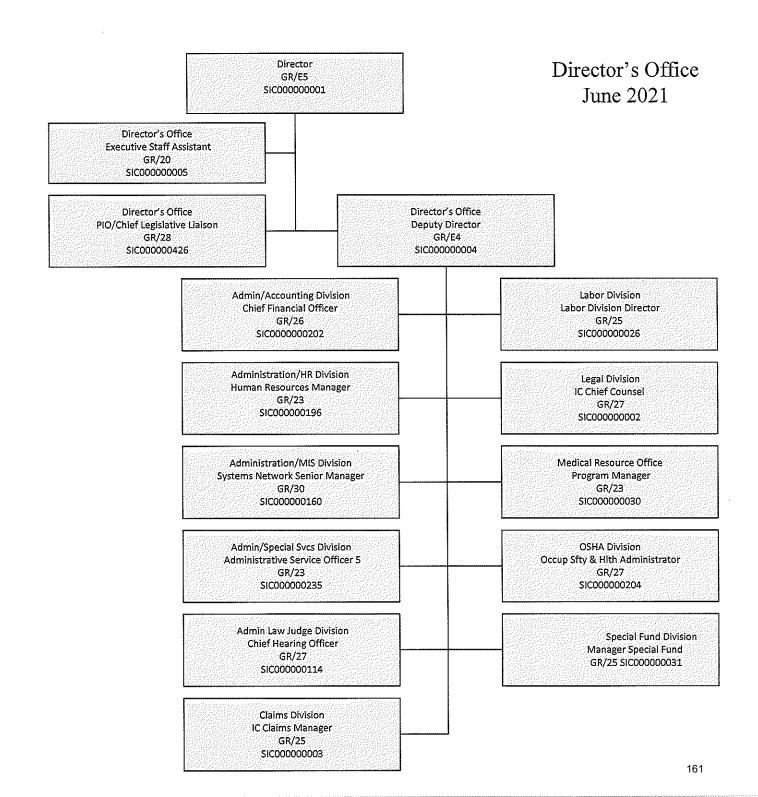

ities for firefighter and fire investigator cancer-related workers' compensation expenses.

♦ Goal 1 To achieve operational excellence through continuous improvement.

Objective: 1 FY2021: N/A

FY2022: Assess and collect \$15 million in annual fees on incorporated cities and towns per A.R.S. § 23-1703.

FY2023: Assess and collect \$15 million in annual fees on incorporated cities and towns per A.R.S. § 23-1703.

FY 2021 FY 2022 FY 2023 **Performance Measures** Actual Estimate Estimate Total amount assessed and collected N/A 15,000,000 15,000,000

during the fiscal year.

Explanation: FY 22 Scorecard: N/A

Date Printed:



# Commissioners June 2021



- Steven Krenzel's last day as a Commissioner was July 7, 2021.
- D. Alan Everett was placed in position SIC000000053 on July 21, 2021.











# Human Resources Division June 2021







Project Coordinator GR/22 SIC000000422

June 2021







<sup>\*</sup> Tucson Employees